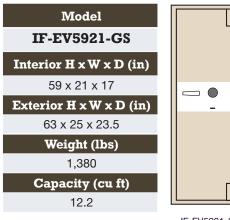

ated bolts with auto-lock bolt<br>detent                                                                                |  |
| • <b>Locks</b><br>Each safe comes standard with dual Underwriters<br>Laboratories Group 2M combination lock and high<br>security keylock. Electronic locks are optional |  |
| • Efficient Interior<br>Upholstered interior is illuminated by LED lights and<br>offers orderly access to long guns and an entire<br>collection of firearms             |  |
| • <b>Door Organizer</b><br>Offers convenient access to important documents,<br>valuables, and various sized handguns                                                    |  |



TAIL

FINANCIAL AMUSEMENT



GAMING

RES

RESTAURANTS

JEWELRY















### **INTERNATIONAL FORTRESS EV GUN SAFE**

#### **Specifications**



IF-EV5921-GS

#### **Door Swing Dimensions (in)**

| Model        | A  | В  | С    |
|--------------|----|----|------|
| IF-EV5921-GS | 21 | 45 | 47.5 |

#### **Door Swing Projections**



Left hand door swings also available by special order Add 2" to depth for hinge & handle projection Add 4" to height for removable metal transport base



**International Fortress EV Gun Safe** with illuminated interior and premium door organizer has a 16 gun capacity. With 2-inch door and walls and 1-hour fire protection you get safety and peace of mind. When protection matters you need the most secure gun safe. Count on Socal Safe with over 100 years in the security business.

# Distributed By:

510 Washington Blvd. Montebello, CA 90640 (323) 724-5880 Telephone (800) 334-6060 Toll Free (323) 727-0236