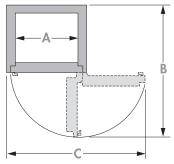

#### **Door Swing Dimensions (in)**

| Model        | A  | В  | С    |
|--------------|----|----|------|
| IF-EV5921-GS | 21 | 45 | 47.5 |

#### **Door Swing Projections**

Left hand door swings also available by special order Add 2" to depth for hinge & handle projection Add 4" to height for removable metal transport base

**International Fortress EV Gun Safe** with illuminated interior and premium door organizer has a 16 gun capacity. With 2-inch door and walls and 1-hour fire protection you get safety and peace of mind. When protection matters you need the most secure gun safe. Count on Socal Safe with over 100 years in the security business.