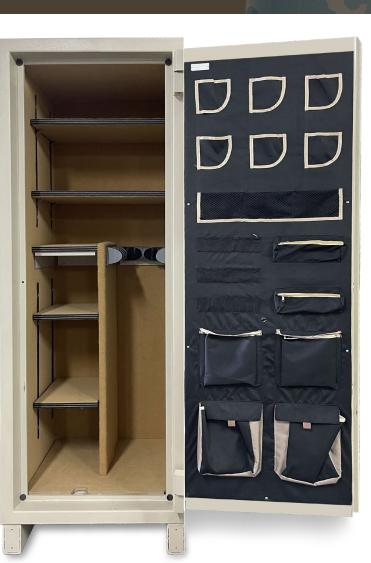

## INTERNATIONAL FORTRESS EV GUN SAFE

*The feature packed fire-resistant safe to count on when protection matters* 

| High Security Construction     Comprised of high density aggregate compound to     resist all forms of attack                                                           |  |
|-------------------------------------------------------------------------------------------------------------------------------------------------------------------------|--|
| Door and Body     2" thick barrier walls and door slab                                                                                                                  |  |
| I-Hour Fire Protection  Independent laboratory rated at 1500°                                                                                                           |  |
| • <b>3-Way Boltwork</b><br>Massive 1¼" chrome plated bolts with auto-lock bolt<br>detent                                                                                |  |
| • <b>Locks</b><br>Each safe comes standard with dual Underwriters<br>Laboratories Group 2M combination lock and high<br>security keylock. Electronic locks are optional |  |
| • Efficient Interior<br>Upholstered interior is illuminated by LED lights and<br>offers orderly access to long guns and an entire<br>collection of firearms             |  |
| • <b>Door Organizer</b><br>Offers convenient access to important documents,<br>valuables, and various sized handguns                                                    |  |

#### **Door Swing Projections**

Left hand door swings also available by special order Add 2" to depth for hinge & handle projection Add 4" to height for removable metal transport base

**International Fortress EV Gun Safe** with illuminated interior and premium door organizer has a 16 gun capacity. With 2-inch door and walls and 1-hour fire protection you get safety and peace of mind. When protection matters you need the most secure gun safe. Count on Socal Safe with over 100 years in the security business.