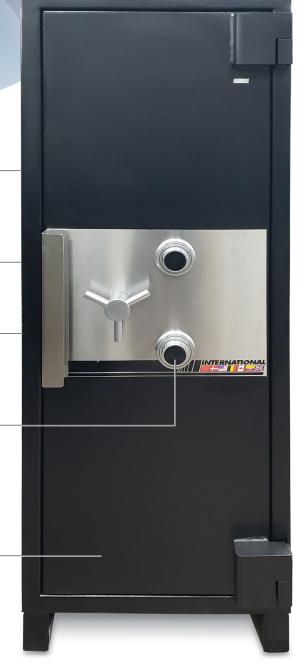

### Boltwork and Locks

Massive 1.5" chrome plated bolts automatically extend with closed door. Each safe Includes dual Underwriters Laboratories Group 2M combination locks; optional high security keylocks or electronic locks can be added

### Door Organizer

Offers convenient access to frequently used items such as important documents, valuables, and various sized handguns

FINANCIAL

**AMUSEMENT** 

HOSPITALITY

GAMING

RESTAURANTS

**JEWELRY** 