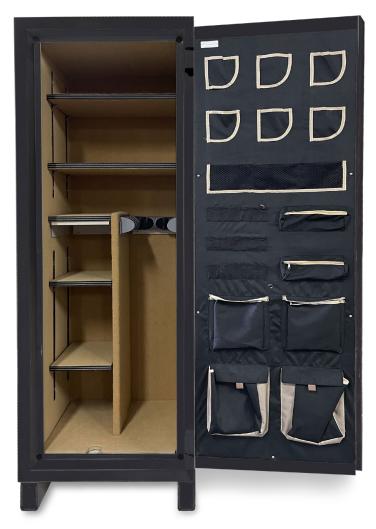

#### Efficient Interior -

Upholstered interior is illuminated by LED lights and offers orderly access to long guns and an entire collection of firearms

### Door Organizer

Offers convenient access to frequently used items such as important documents, valuables, and various sized handguns

FINANCIAL

**AMUSEMENT** 

HOSPITALITY

GAMING

RESTAURANTS

**JEWELRY** 

### **Door Swing Projections**

Left hand door swings also available by special order Add 2" to depth for hinge & handle projection Add 4" to height for removable metal transport base

International Fortess TL-30 Gun Safe with illuminated interior and premium door organizer has a 16 gun capacity. With six-sided protection and 2-hour fire protection you get safety and peace of mind. When protection matters you need the most secure gun safe. Count on Socal Safe with over 100 years in the security business.