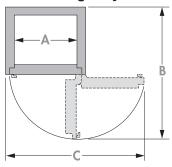

### **Door Swing Dimensions (in)**

| Model           | A  | В  | С    |
|-----------------|----|----|------|
| IF-TL30-5921-GS | 21 | 45 | 47.5 |

### **Door Swing Projections**

Left hand door swings also available by special order Add 2" to depth for hinge & handle projection Add 4" to height for removable metal transport base

International Fortess TL-30 Gun Safe with illuminated interior and premium door organizer has a 16 gun capacity. With six-sided protection and 2-hour fire protection you get safety and peace of mind. When protection matters you need the most secure gun safe. Count on Socal Safe with over 100 years in the security business.