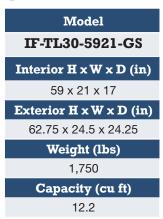

on

Independent laboratory tested at temperatures up to 1850°F for a period of 2 hours

#### Efficient Interior -

Upholstered interior is illuminated by LED lights and offers orderly access to long guns and an entire collection of firearms

### Boltwork and Locks

Massive 1.5" chrome plated bolts automatically extend with closed door. Each safe Includes dual Underwriters Laboratories Group 2M combination locks; optional high security keylocks or electronic locks can be added

### Door Organizer

Offers convenient access to frequently used items such as important documents, valuables, and various sized handguns





FINANCIAL

**AMUSEMENT** 

HOSPITALITY

GAMING

RESTAURANTS

**JEWELRY** 

**CANNABIS** 

















## **INTERNATIONAL FORTRESS TL-30 GUN SAFE**

### **Specifications**





IF-TL-30-5921-GS

### **Door Swing Dimensions (in)**

| Model           | A  | В  | С    |
|-----------------|----|----|------|
| IF-TL30-5921-GS | 21 | 45 | 47.5 |

### **Door Swing Projections**



Left hand door swings also available by special order Add 2" to depth for hinge & handle projection Add 4" to height for removable metal transport base



International Fortess TL-30 Gun Safe with illuminated interior and premium door organizer has a 16 gun capacity. With six-sided protection and 2-hour fire protection you get safety and peace of mind. When protection matters you need the most secure gun safe. Count on Socal Safe with over 100 years in the security business.





All specifications are approximate and subject to change without notice.

### Distributed By:



510 Washington