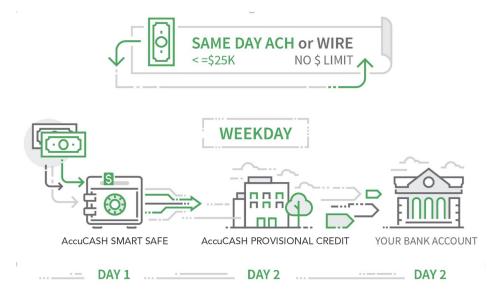

## 1 Cash In

During routine activity throughout the day, cash is placed into smart safe or cash recycler

## **2** Amount Totaled

At day's end, AccuCASH Provisional Credit determines the amount of validated currency placed into the device

## 3 Funds Sent

An ACH/Wire is sent to customer's bank account of choice for the sum of validated funds in the device

## 4 Optimized Scheduling

AccuCASH Provisional Credit manages the armored carrier relationship to perform cash pickups and change order deliveries

AccuCASH Provisional Credit provides improved safekeeping of cash with invoicing and reporting that is accurate, consolidated, and reconciled.