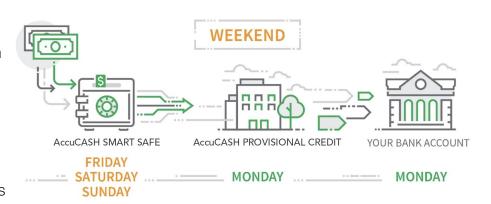

## 1 Cash In

During routine activity throughout the day, cash is placed into smart safe or cash recycler

## **2** Amount Totaled

At day's end, AccuCASH Provisional Credit determines the amount of validated currency placed into the device

## 3 Funds Sent

An ACH/Wire is sent to customer's bank account of choice for the sum of validated funds in the device

## 4 Optimized Scheduling

AccuCASH Provisional Credit manages the armored carrier relationship to perform cash pickups and change order deliveries

AccuCASH Provisional Credit provides improved safekeeping of cash with invoicing and reporting that is accurate, consolidated, and reconciled.