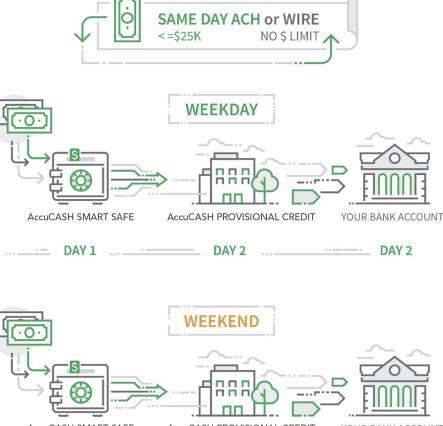

AccuCASH SMART SAFE AccuCASH PROVISIONAL CREDIT DAY 1 DAY 2 DAY 2 WEEKEND AccuCASH PROVISIONAL CREDIT AccuCASH SMART SAFE YOUR BANK ACCOUNT **FRIDAY** SATURDAY — MONDAY MONDAY **SUNDAY** 